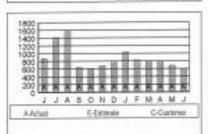

## Additional messages, if any, can be found on back

| lan 27 870                 | Dac 22  | 764 |
|----------------------------|---------|-----|
| M 22 1,414<br>has 22 1,571 | Feb. 23 | A10 |
| ep 22 637                  | Mar 29  | 806 |
| kd: 22 612                 | Apr. 23 | 794 |

| Acceptance .                | Lost Year | This Year   |
|-----------------------------|-----------|-------------|
| Comparisons                 | Loss Feet | LINES FRANK |
| Average Dally Use (KWH)     | 20        | 21          |
| Average Dally Temperature   | . 68      | 63          |
| Days to Silling Period      | 30        | 26          |
| Lest 12 Months Use 90WH:    |           | 10,414      |
| Average Bleethly Use (9081) |           | 808         |